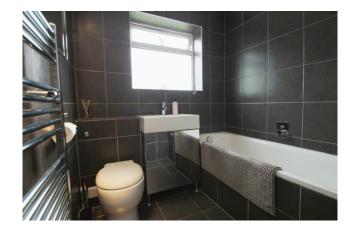

#### Accommodation

A double glazed front door leads to the entrance hallway with laminated wooden flooring, two built-in cupboards and doors to all rooms. There is a front aspect lounge with laminated wooden flooring and feature fireplace. The modern fitted kitchen includes a range of base and eye level units, a built-in electric oven, fitted gas hob with extractor hood, plumbing for a washing machine and dishwasher, space for a fridge freezer and a double glazed door to the rear garden. There are two double bedrooms both with laminated wooden flooring and the main bedroom has a range of fitted wardrobes. There is also a modern three piece bathroom. Outside there is off street parking for up to 4 cars and the rear garden measures approximately 30' which is part lawn, part patio with two brick stores and a timber shed.