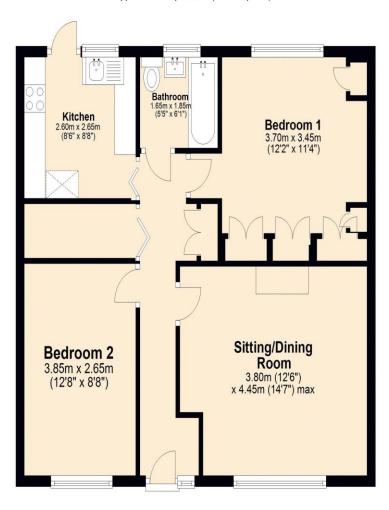

#### **Ground Floor**

Approx. 62.0 sq. metres (667.7 sq. feet)

### Total area: approx. 62.0 sq. metres (667.7 sq. feet)

This plan is for illustration purposes only and should be used as such by any prospective purchaser. Whilst every attempt has been made to ensure the accuracy of the floor plan contained here, measurements of doors, windows, rooms and any other items are approximate and no responsibility is taken for any error, omission or mis-statement.

#### Accommodation

A double glazed front door leads to the entrance hallway with laminated wooden flooring, two built-in cupboards and doors to all rooms. There is a front aspect lounge with laminated wooden flooring and feature fireplace. The modern fitted kitchen includes a range of base and eye level units, a built-in electric oven, fitted gas hob with extractor hood, plumbing for a washing machine and dishwasher, space for a fridge freezer and a double glazed door to the rear garden. There are two double bedrooms both with laminated wooden flooring and the main bedroom has a range of fitted wardrobes. There is also a modern three piece bathroom. Outside there is off street parking for up to 4 cars and the rear garden measures approximately 30' which is part lawn, part patio with two brick stores and a timber shed.