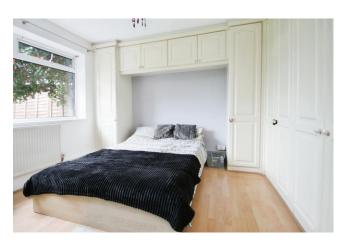

#### Accommodation

A double glazed front door leads to the entrance hallway with laminated wooden flooring, two built-in cupboards and doors to all rooms. There is a front aspect lounge with laminated wooden flooring and feature fireplace. The modern fitted kitchen includes a range of base and eye level units, a built-in electric oven, fitted gas hob with extractor hood, plumbing for a washing machine and dishwasher, space for a fridge freezer and a double glazed door to the rear garden. There are two double bedrooms both with laminated wooden flooring and the main bedroom has a range of fitted wardrobes. There is also a modern three piece bathroom. Outside there is off street parking for up to 4 cars and the rear garden measures approximately 30' which is part lawn, part patio with two brick stores and a timber shed.