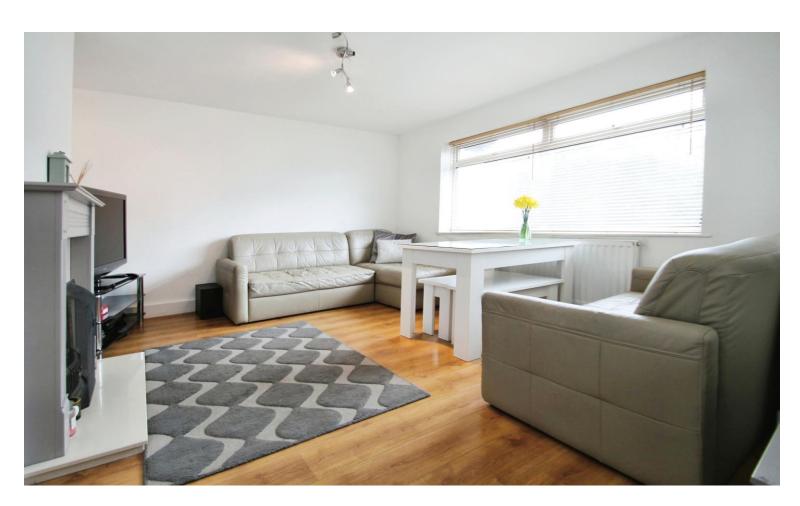

#### Accommodation

A double glazed front door leads to the entrance hallway with laminated wooden flooring, two built-in cupboards and doors to all rooms. There is a front aspect lounge with laminated wooden flooring and feature fireplace. The modern fitted kitchen includes a range of base and eye level units, a built-in electric oven, fitted gas hob with extractor hood, plumbing for a washing machine and dishwasher, space for a fridge freezer and a double glazed door to the rear garden. There are two double bedrooms both with laminated wooden flooring and the main bedroom has a range of fitted wardrobes. There is also a modern three piece bathroom. Outside there is off street parking for up to 4 cars and the rear garden measures approximately 30' which is part lawn, part patio with two brick stores and a timber shed.