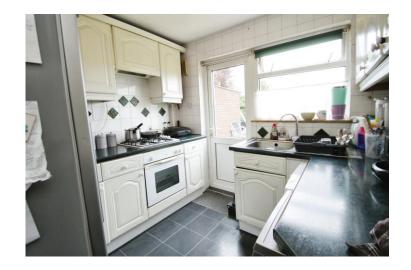

#### Accommodation

A double glazed front door leads to the entrance hallway with laminated wooden flooring, two built-in cupboards and doors to all rooms. There is a front aspect lounge with laminated wooden flooring and feature fireplace. The modern fitted kitchen includes a range of base and eye level units, a built-in electric oven, fitted gas hob with extractor hood, plumbing for a washing machine and dishwasher, space for a fridge freezer and a double glazed door to the rear garden. There are two double bedrooms both with laminated wooden flooring and the main bedroom has a range of fitted wardrobes. There is also a modern three piece bathroom. Outside there is off street parking for up to 4 cars and the rear garden measures approximately 30' which is part lawn, part patio with two brick stores and a timber shed.