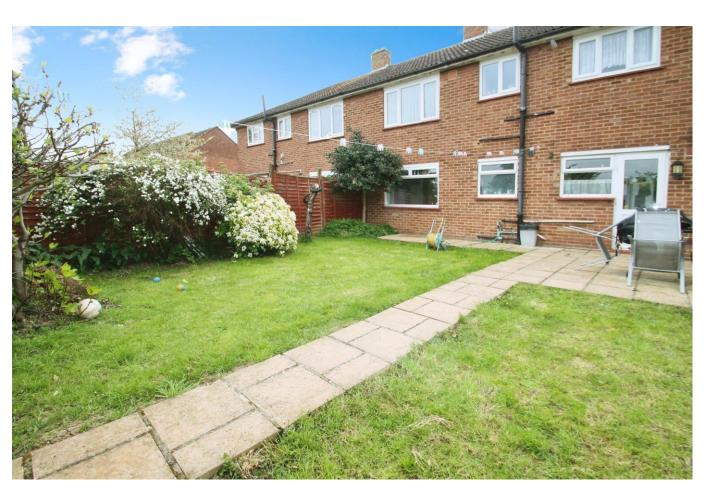

## Dabbs Hill Lane Northolt UB5 4BZ

Price Guide: £370,000

Bennett Holmes are pleased to offer this well presented two double bedroom ground floor purpose built maisonette situated in a residential road on the borders of South Harrow and Northolt. The property is within walking distance to local shops and is 0.8 miles to Northolt's Central Line tube, 0.7 miles to Northolt Park's Chiltern Railway Line Station and within a mile is South Harrow's High Street with its many shops and the South Harrow Piccadilly Line Station. Benefits double glazed windows, gas central heating, a modern fitted kitchen and bathroom, off street parking for up to 4 cars and a rear garden measuring approximately 30'. The property has 87 years remaining on the

#### Accommodation

A double glazed front door leads to the entrance hallway with laminated wooden flooring, two built-in cupboards and doors to all rooms. There is a front aspect lounge with laminated wooden flooring and feature fireplace. The modern fitted kitchen includes a range of base and eye level units, a built-in electric oven, fitted gas hob with extractor hood, plumbing for a washing machine and dishwasher, space for a fridge freezer and a double glazed door to the rear garden. There are two double bedrooms both with laminated wooden flooring and the main bedroom has a range of fitted wardrobes. There is also a modern three piece bathroom. Outside there is off street parking for up to 4 cars and the rear garden measures approximately 30' which is part lawn, part patio with two brick stores and a timber shed.