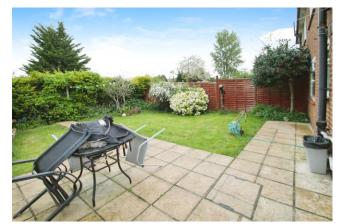

## Dabbs Hill Lane Northolt UB5 4BZ

Price Guide: £370,000

Bennett Holmes are pleased to offer this well presented two double bedroom ground floor purpose built maisonette situated in a residential road on the borders of South Harrow and Northolt. The property is within walking distance to local shops and is 0.8 miles to Northolt's Central Line tube, 0.7 miles to Northolt Park's Chiltern Railway Line Station and within a mile is South Harrow's High Street with its many shops and the South Harrow Piccadilly Line Station. Benefits double glazed windows, gas central heating, a modern fitted kitchen and bathroom, off street parking for up to 4 cars and a rear garden measuring approximately 30'. The property has 87 years remaining on the

#### Accommodation

A double glazed front door leads to the entrance hallway with laminated wooden flooring, two built-in cupboards and doors to all rooms. There is a front aspect lounge with laminated wooden flooring and feature fireplace. The modern fitted kitchen includes a range of base and eye level units, a built-in electric oven, fitted gas hob with extractor hood, plumbing for a washing machine and dishwasher, space for a fridge freezer and a double glazed door to the rear garden. There are two double bedrooms both with laminated wooden flooring and the main bedroom has a range of fitted wardrobes. There is also a modern three piece bathroom. Outside there is off street parking for up to 4 cars and the rear garden measures approximately 30' which is part lawn, part patio with two brick stores and a timber shed.