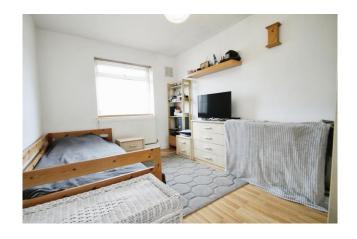

#### Accommodation

A double glazed front door leads to the entrance hallway with laminated wooden flooring, two built-in cupboards and doors to all rooms. There is a front aspect lounge with laminated wooden flooring and feature fireplace. The modern fitted kitchen includes a range of base and eye level units, a built-in electric oven, fitted gas hob with extractor hood, plumbing for a washing machine and dishwasher, space for a fridge freezer and a double glazed door to the rear garden. There are two double bedrooms both with laminated wooden flooring and the main bedroom has a range of fitted wardrobes. There is also a modern three piece bathroom. Outside there is off street parking for up to 4 cars and the rear garden measures approximately 30' which is part lawn, part patio with two brick stores and a timber shed.