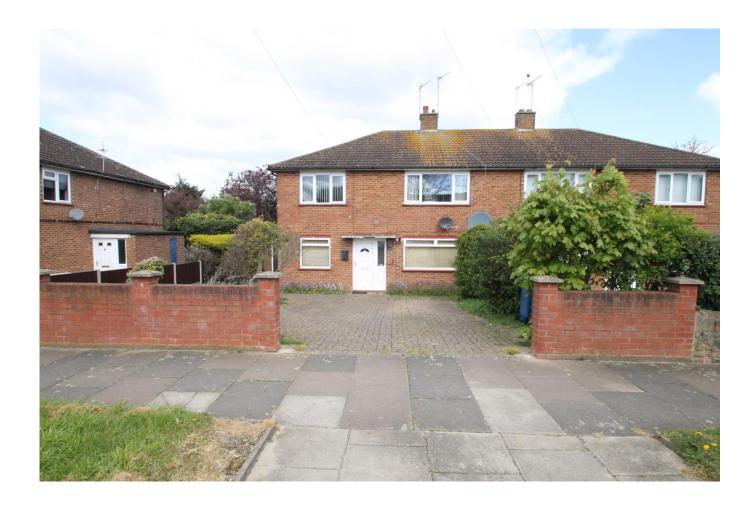

## Dabbs Hill Lane Northolt UB5 4BZ

Price Guide: £370,000

Bennett Holmes are pleased to offer this well presented two double bedroom ground floor purpose built maisonette situated in a residential road on the borders of South Harrow and Northolt. The property is within walking distance to local shops and is 0.8 miles to Northolt's Central Line tube, 0.7 miles to Northolt Park's Chiltern Railway Line Station and within a mile is South Harrow's High Street with its many shops and the South Harrow Piccadilly Line Station. Benefits double glazed windows, gas central heating, a modern fitted kitchen and bathroom, off street parking for up to 4 cars and a rear garden measuring approximately 30'. The property has 87 years remaining on the

- GROUND FLOOR MAISONETTE
- TWO DOUBLE BEDROOMS
- DOUBLE GLAZING
- GAS CENTRAL HEATING
- OFF STREET PARKING
- OWN REAR GARDEN
- 87 YEAR LEASE
- GOOD DECORATIVE ORDER

Dabbs Hill Lane Northolt UB5 4BZ

**Price Guide: £370,000** 